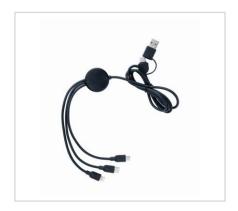

**Item description**: RCS recycled TPE and recycled plastic 6-in-1 cable

Item picture: